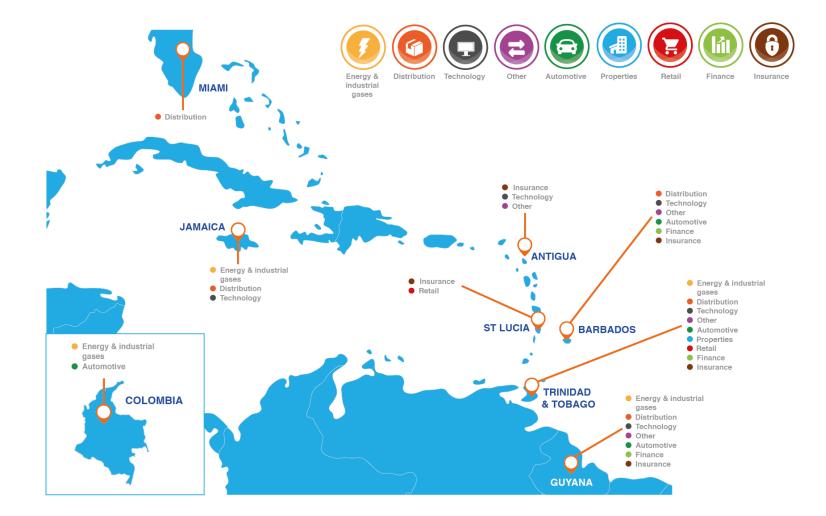

# A FORCE A FORCE FORCE GOOD CREATING VALUE, TRANSFORMING LIFE

| USD \$1,6 Bn | +11.000   | 35                 |
|--------------|-----------|--------------------|
| Annual Sales | Employees | Offshore Platforms |
| +75 10       |           |                    |
| Busines      | s Cou     | ntries             |