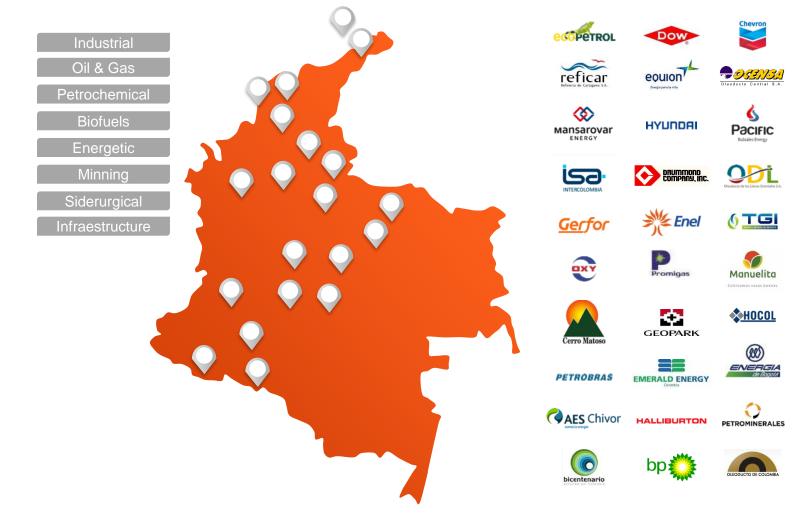

# SOME OF OUR EXPERIENCE

#### **ESTIMATED SAVINGS**

3,5 M / 6 Months

**MANSAROVAR ENERGY COLOMBIA:** The baseline was established and a integral improvement proposal was applied under PAS 55.

**BP EXPLORATION COLOMBIA, PETROBRAS COLOMBIA AND ECUADOR, REPSOL ECUADOR:** Development of continuous improvement plans based on periodic evaluations of M&O and the MASSY ENERGY COLOMBIA (MEC) matrix of excellence .

**ECOPETROL, COLOMBIA:** Establishment of the Baseline PAS 55 and the matrix of excellence MEC for the plants of the Vice-Presidency of transports.

**OLEO FLORES, COLOMBIA:** Establishment of the Baseline PAS 55 and the matrix of excellence MEC

**BIO D, COLOMBIA:** Establishment of the Baseline Through SAM + (Serf Assessment Merhodology Plus) – ISO 55000.